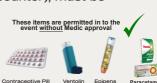

## All medication (prescription or over the counter), must be approved by a medic.

Any

Dangerous

goods

Medication is allowed to be brought into the event, under the following conditions:

- It must be in its original packaging and untampered.
- This must be placed in a clear, resealable bag accompanied by the proof of script and requirement.
- · You are only permitted to bring the dosage for that day.