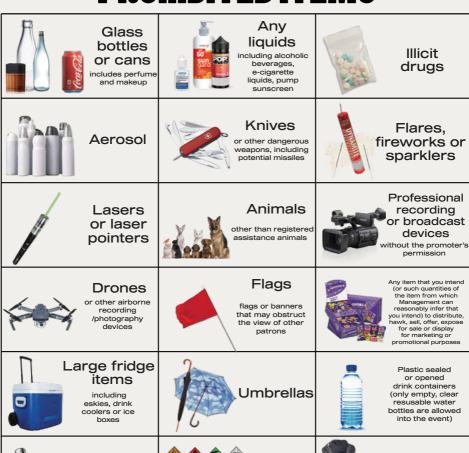

## **PROHIBITED ITEMS**



## All medication (prescription or over the counter), must be approved by a medic.

Any

Dangerous

goods

Medication is allowed to be brought into the event, under the following conditions:

- It must be in its original packaging and untampered.
- This must be placed in a clear, resealable bag accompanied by the proof of script and requirement.
- · You are only permitted to bring the dosage for that day.

Metal drink

bottles

 All medication will undergo normal security processes upon entry. At the discretion of the Front Gate Manager, it may be required to be cloaked at 'Anything Anytime'.



Picnic rug

or chair

Ihunrofen